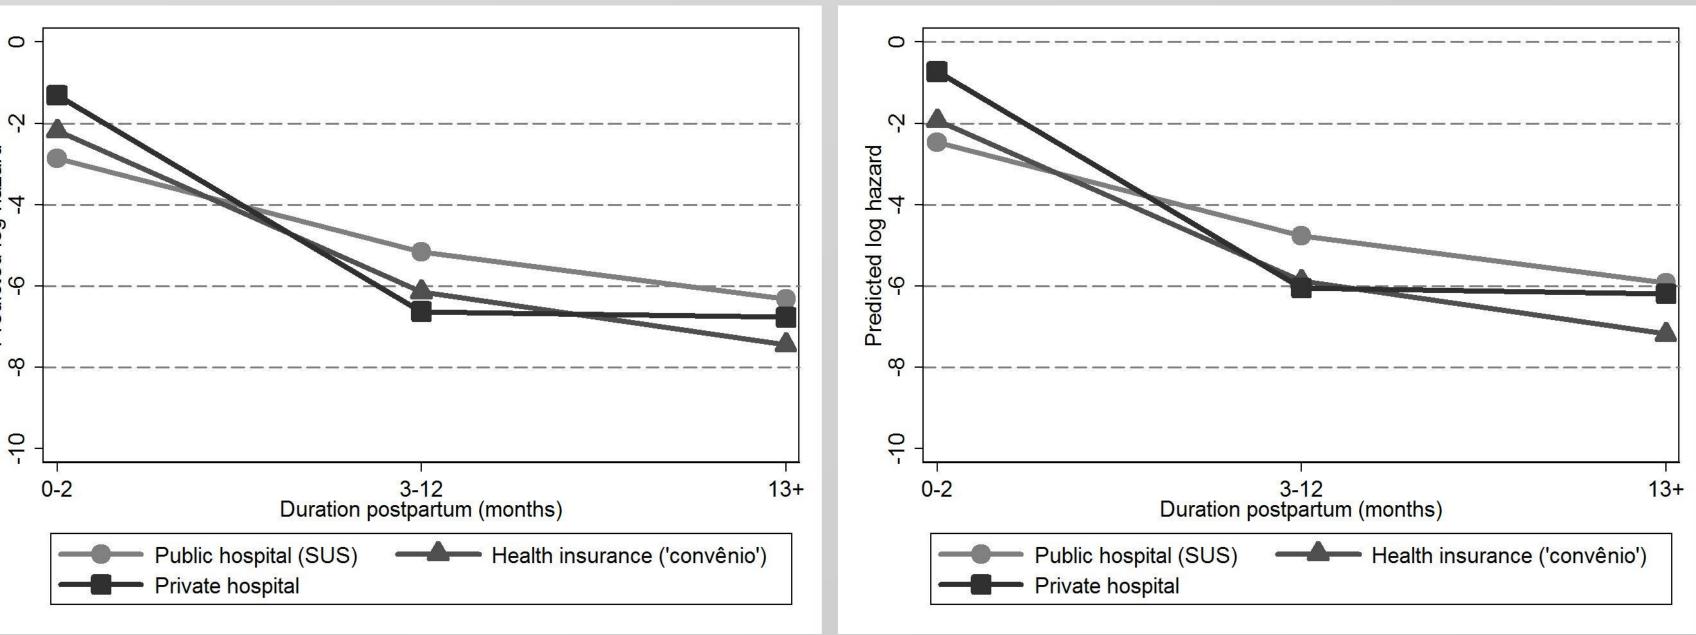

### **DATA AND METHODS**

✓ Data is from the 2006 Brazilian National Survey on Demography and Health of Women and Children (PNDS). ✓ Models have controls for postpartum duration, age at delivery, parity at delivery, place of delivery, region of residence, color/race, years of schooling, frequency to religious activities, and religion at the time of interview.