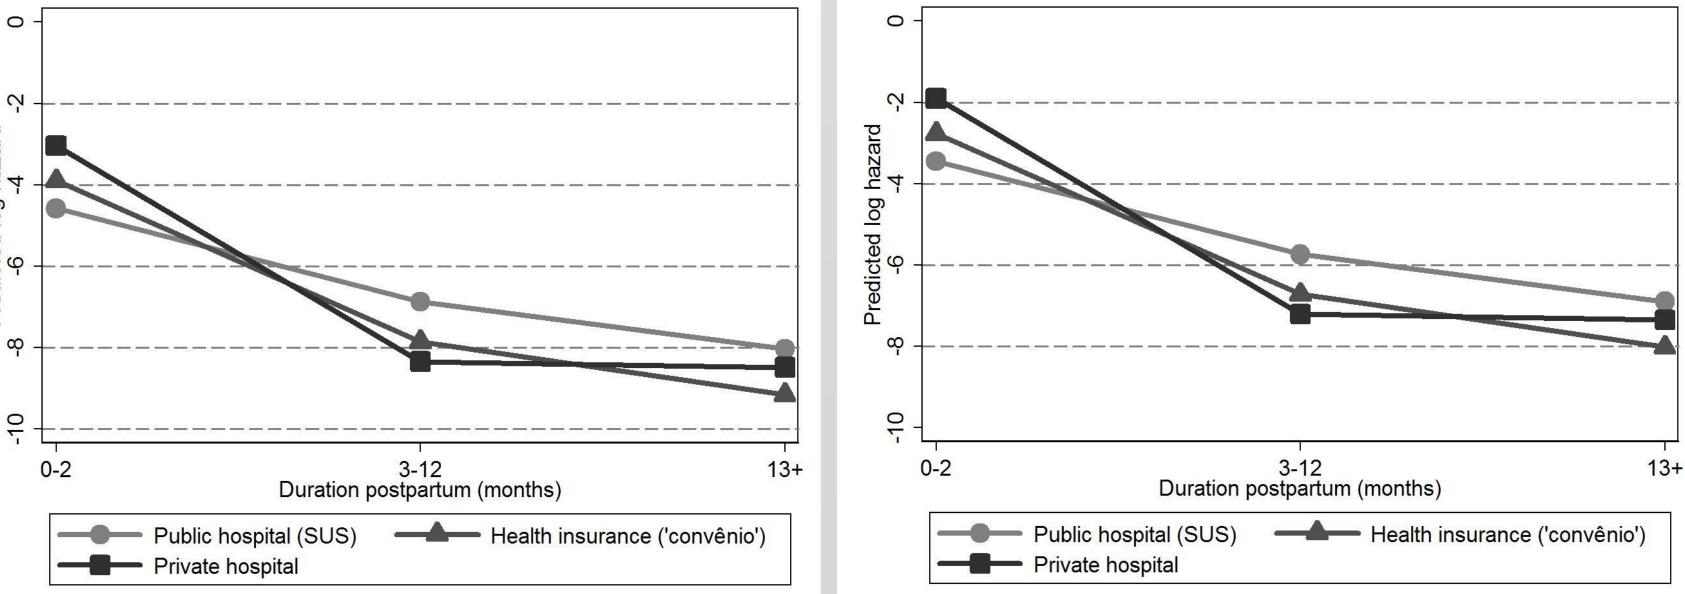

### **DATA AND METHODS**

✓ Data is from the 2006 Brazilian National Survey on Demography and Health of Women and Children (PNDS). ✓ Models have controls for postpartum duration, age at delivery, parity at delivery, place of delivery, region of residence, color/race, years of schooling, frequency to religious activities, and religion at the time of interview.